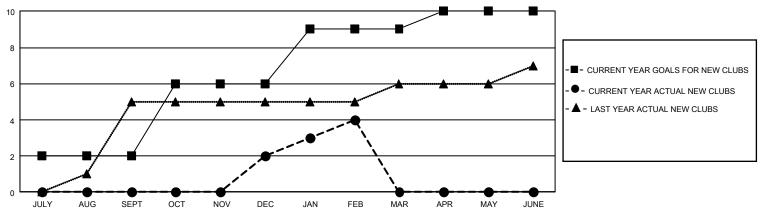

## GMT Constitutional Area 5 - E, Group P

REPORT DOES NOT INCLUDE CLUBS IN UNDISTRICTED AREAS.

|               | Club          | os          |               | Members               |                       |                         |                                                    |  |
|---------------|---------------|-------------|---------------|-----------------------|-----------------------|-------------------------|----------------------------------------------------|--|
|               | RESULTS FOR   | R 2020-2021 |               | RESULTS FOR 2020-2021 |                       |                         |                                                    |  |
| QUARTER       | NEW CLUB GOAL | NEW CLUBS   | DROPPED CLUBS | QUARTER MEMB          | ER GROWTH NET<br>GOAL | MEMBER GROWTH<br>ACTUAL | DROPPED<br>MEMBERS ACTUAL<br>(including transfers) |  |
| JULY/AUG/SEPT | 6             | 0           | 2             | JULY/AUG/SEPT         | 230                   | 255                     | 115                                                |  |
| OCT/NOV/DEC   | 12            | 2           | 0             | OCT/NOV/DEC           | 240                   | 406                     | 324                                                |  |
| JAN/FEB/MAR   | 9             | 2           | 3             | JAN/FEB/MAR           | 170                   | 151                     | 84                                                 |  |
| APR/MAY/JUNE  | 3             | 0           | 0             | APR/MAY/JUNE          | 120                   | 0                       | 0                                                  |  |

## GOALS AND ACTUAL NEW CLUBS CUMULATIVE