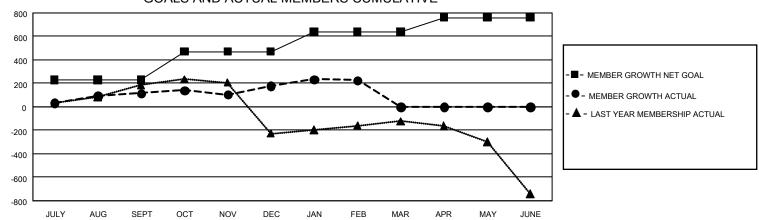

## GMT Constitutional Area 5 - E, Group P

REPORT DOES NOT INCLUDE CLUBS IN UNDISTRICTED AREAS.

|               | Club          | os          |               | Members               |                       |                         |                                                    |  |
|---------------|---------------|-------------|---------------|-----------------------|-----------------------|-------------------------|----------------------------------------------------|--|
|               | RESULTS FOR   | R 2020-2021 |               | RESULTS FOR 2020-2021 |                       |                         |                                                    |  |
| QUARTER       | NEW CLUB GOAL | NEW CLUBS   | DROPPED CLUBS | QUARTER MEMB          | ER GROWTH NET<br>GOAL | MEMBER GROWTH<br>ACTUAL | DROPPED<br>MEMBERS ACTUAL<br>(including transfers) |  |
| JULY/AUG/SEPT | 6             | 0           | 2             | JULY/AUG/SEPT         | 230                   | 255                     | 115                                                |  |
| OCT/NOV/DEC   | 12            | 2           | 0             | OCT/NOV/DEC           | 240                   | 406                     | 324                                                |  |
| JAN/FEB/MAR   | 9             | 2           | 3             | JAN/FEB/MAR           | 170                   | 151                     | 84                                                 |  |
| APR/MAY/JUNE  | 3             | 0           | 0             | APR/MAY/JUNE          | 120                   | 0                       | 0                                                  |  |

## GOALS AND ACTUAL MEMBERS CUMULATIVE

| DROPPED CLUBS: 5  |     | 157 CLUBS OF 298 ADDED 1 OR MORE<br>NEW MEMBERS | GENDER DISTRIBUTION  MALE 3,817 (51.18%) |                                         |     |
|-------------------|-----|-------------------------------------------------|------------------------------------------|-----------------------------------------|-----|
|                   |     |                                                 | FEMALE                                   | 3,641 (48.82%)                          |     |
| DROPPED MEMBERS   |     |                                                 |                                          | ,,,,,,,,,,,,,,,,,,,,,,,,,,,,,,,,,,,,,,, |     |
| DECEASED          | 20  | CLICK HERE FOR CHANN ATIVE                      | TOTAL FAMILY UNIT MEMBERS                |                                         | 463 |
| CLUB CANCELLED 21 |     | CLICK HERE FOR CUMULATIVE MEMBERSHIP DATA       |                                          |                                         |     |
| OTHER             | 482 |                                                 | FAMILY MEMBERS PAYING HALF DUES          |                                         | 251 |
| TOTAL             | 523 |                                                 |                                          |                                         |     |